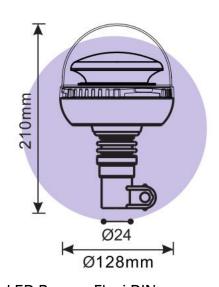

## **Technical Drawing** (not to scale)

PC Lens, ABS Housing See above diagram

E Mark ECE R65, EMC R10

**IP56** 

The information contained in this document is correct to the best of our knowledge at the time of printing. However, specifications may change at any time without notice.